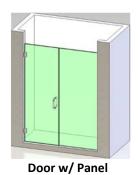

## **Rough Hole Opening**

Select the image that best represents your configuration:

Glass Tint 3/8" Clear Rain Satin Etch Starphire

1/2" Clear Satin Etch Starphire

Door w/ Short Panel

Draw the rough hole opening with dimensions. Please note if walls are plum or which direction and how much they lean. \*Please Note: Three or Four Panel Configurations are not available: