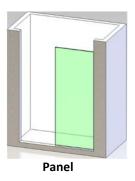

## **Rough Hole Opening**

Select the image that best represents your configuration:

Glass Tint 3/8" Clear Rain Satin Etch Starphire

1/2" Clear Satin Etch Starphire

Door w/ Short Panel

Draw the rough hole opening with dimensions. Please note if walls are plum or which direction and how much they lean. \*Please Note: Three or Four Panel Configurations are not available: