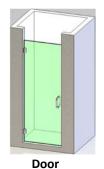

## **Rough Hole Opening**

Select the image that best represents your configuration:

Glass Tint 3/8" Clear Rain Satin Etch Starphire

1/2" Clear Satin Etch Starphire

Door w/ Short Panel

Draw the rough hole opening with dimensions. Please note if walls are plum or which direction and how much they lean. \*Please Note: Three or Four Panel Configurations are not available: