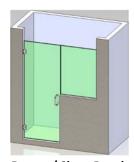

## **Rough Hole Opening**

Select the image that best represents your configuration:

Glass Tint 3/8" Clear Rain Satin Etch Starphire

1/2" Clear Satin Etch Starphire

Door w/ Short Panel

Draw the rough hole opening with dimensions. Please note if walls are plum or which direction and how much they lean. \*Please Note: Three or Four Panel Configurations are not available: