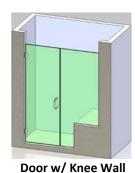

## **Rough Hole Opening**

Select the image that best represents your configuration:

Glass Tint 3/8" Clear Rain Satin Etch Starphire

1/2" Clear Satin Etch Starphire

Door w/ Short Panel

Draw the rough hole opening with dimensions. Please note if walls are plum or which direction and how much they lean. \*Please Note: Three or Four Panel Configurations are not available: