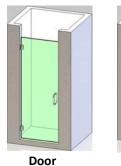

## **Rough Hole Opening**

Select the image that best represents your configuration:

1/2"

Clear

Clear

Rain

Glass Tint 3/8"

Light Gray