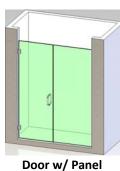

## **Rough Hole Opening**

Select the image that best represents your configuration:

1/2"

Clear

Clear

Rain

Glass Tint 3/8"

Light Gray