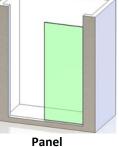

## **Rough Hole Opening**

Select the image that best represents your configuration:

1/2"

Clear

Clear

Rain

Glass Tint 3/8"

Light Gray