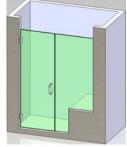

## **Rough Hole Opening**

Select the image that best represents your configuration:

1/2"

Clear

Clear

Rain

Glass Tint 3/8"

Light Gray

Satin Etch

Door w/ Knee Wall

Draw the rough hole opening with dimensions. Please note if walls are plum or which direction and how much they lean. \*Please Note: Three or Four Panel Configurations are not available: