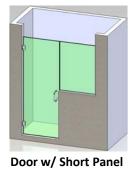

## **Rough Hole Opening**

Select the image that best represents your configuration:

1/2"

Clear

Clear

Rain

Glass Tint 3/8"

Light Gray